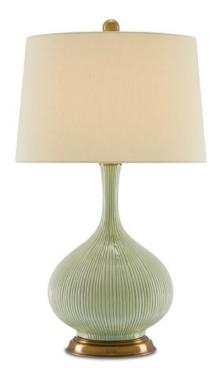

## Cait Table Lamp

6000-0218

Overall: 29.75"h x 17"w x 17"d

Finish: Grass Green/Antique Brass

Materials: Ceramic/Metal

Availability: In Stock

Item Weight: 10.5 lb

Number of Lights: 1

Suggested Bulb: A Standard

Socket Type: E26

Watts per Socket / Item: 150/150

Rather than frothing with a bouquet of flowers at its apex, the vase-like body of the Cait Table Lamp sends light forth. The striated ceramic body in a lovely grass green brings texture to its spot in the room, the paleness of this subtle hue contrasted by the antique brass finish on the base, the hardware and the orb-like finial. A tan sand linen shade completes the composition.