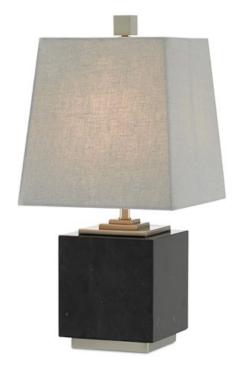

## Mairin Table Lamp

6000-0216

Overall: 16.5"h x 8"w x 8"d

Finish: Black/Satin Nickel

Materials: Marble/Metal

Availability: In Stock

Item Weight: 14.5 lb

Number of Lights: 1

Suggested Bulb: B Torpedo Tip

Socket Type: E12

Watts per Socket / Item: 60/60

The niche in any room that calls for a compact luminary will be asking for the Mairin Table Lamp by name. The block of black marble that composes its square body is made to feel nimbler thanks to the stacked plates of metal above and the single-slab base below it. These elements, along with the tall metal finial, have been treated to a satin nickel finish, which contrasts the marble and echoes the hues of the gray linen shade.