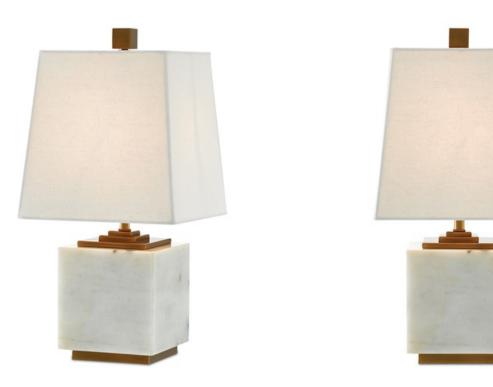

## Annelore Table Lamp

6000-0215

Overall: 16.5"h x 8"w x 8"d

Finish: White/Antique Brass

Materials: Marble/Metal

Availability: In Stock

Item Weight: 14.5 lb

Number of Lights: 1

Suggested Bulb: B Torpedo Tip

Socket Type: E12

Watts per Socket / Item: 60/60

The niche in any room that calls for a compact luminary will be asking for the Annelore Table Lamp by name. The block of white marble that composes its square body is made to feel nimbler thanks to the stacked plates of metal above and the single-slab base below it. These elements, along with the tall metal finial, have been treated to an antique brass finish, which contrasts the marble and the white linen shade.