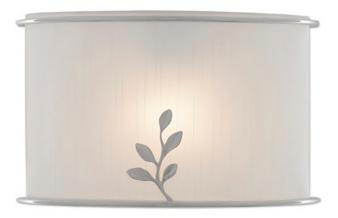

## Driscoll Wall Sconcr

5900-0027

Overall: 8"h x 13.25"w x 4"d

Finish: Polished Nickel

Materials: Metal

Availability: In Stock

Item Weight: 2 lb

Number of Lights: 1

Suggested Bulb: CFL/LED

Socket Type: GU24

Watts per Socket / Item: 13/13

One of our most charming designs, the Driscoll Wall Sconce has a sprig of petite leaves reaching toward the light from the bottom circular band holding the off-white shantung shade in place. These and the matching top band are made of metal that has been treated to a polished nickel finish. The loveliness of this design makes it a graceful fit for a feminine boudoir, a stylish child's bedroom, a chic spa or a finely outfitted hotel. The Driscoll meets ADA requirements.