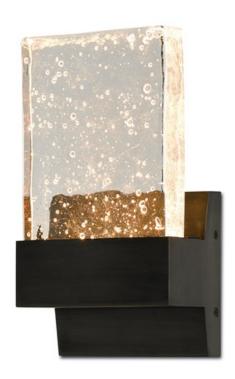

## Penzance Wall Sconce

5900-0018

Overall: 11.5"h x 6.1"w x 6.25"d

Finish: Oil Rubbed Bronze

Materials: Metal/Seeded Glass

Availability: In Stock

Item Weight: 12 lb

Number of Lights: 2

Suggested Bulb: Integrated LED

Socket Type: GU24

A textural slab of seeded glass rises from a layered metal base to bring the Penzance Wall Sconce a watery personality. The metal that anchors this fixture has been treated to an oil-rubbed bronze finish, the depth of the color and the cleanness of the lines compositional counterpoints to the fluidity of the patterns in the glass. The Penzance meets ADA requirements.