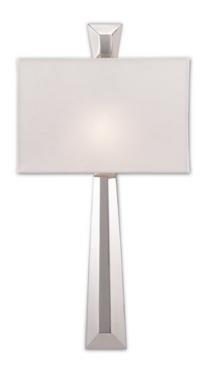

## Arno Nickel Wall Sconce

5900-0015

Overall: 24"h x 12"w x 4"d

Finish: Polished Nickel

Materials: Metal

Availability: In Stock

Item Weight: 2.5 lb

Number of Lights: 1

Suggested Bulb: CFL/LED

Socket Type: GU24

Watts per Socket / Item: 9/9

Our design team created a shrewd fixture in the nickel version of our Arno Wall Sconce, the placement of the light eggshell linen shade making the composition read as a modern cross with beveled edges. This is a more contemporary symbol than one would find in the famed Italian cathedrals dotting the river after which this sconce is named but a finely conceived design all the same. The metal on this version of the Arno, which meets ADA requirements, has been treated to a polished nickel finish.