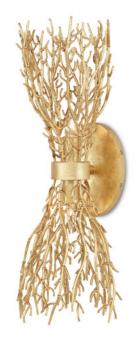

## Sea Fan Wall Sconce

5000-0200

Overall: 21.5"h x 7.75"w x 7"d

Finish: Gold Gilt Materials: WROUGHT IRON

Item Weight: 7 lb Number of Lights: 2 Sugggested Bulb: B Torpedo Tip Socket Type: E12 Watts per Socket / Item: 60 / 120

Cord: 1' Black/White

Sprays of wrought iron in a gold gilt finish flutter up around the light source on the Sea Fan Wall Sconce, designed by Aviva Stanoff. She says of the inspiration for the design of this gold sconce, "When I had my DNA test done, it turned out I am 12% mermaid! As a native Californian, the sea has always been by my side and has kept my secrets. I have a deep reverence for nature and particularly the ocean, and sea fans that live underwater remind us that we live among tides, that life is cyclical, and that there is beauty in believing in magic." We also offer the Sea Fan in several chandelier designs.