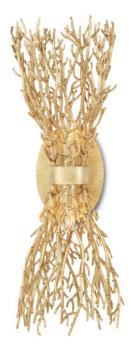

## Sea Fan Wall Sconce

5000-0200

Overall: 21.5"h x 7.75"w x 7"d

Finish: Gold Gilt Materials: WROUGHT IRON

Item Weight: 7 lb Number of Lights: 2 Sugggested Bulb: B Torpedo Tip Socket Type: E12 Watts per Socket / Item: 60 / 120

Cord: 1' Black/White

Sprays of wrought iron in a gold gilt finish flutter up around the light source on the Sea Fan Wall Sconce, designed by Aviva Stanoff. She says of the inspiration for the design of this gold sconce, "When I had my DNA test done, it turned out I am 12% mermaid! As a native Californian, the sea has always been by my side and has kept my secrets. I have a deep reverence for nature and particularly the ocean, and sea fans that live underwater remind us that we live among tides, that life is cyclical, and that there is beauty in believing in magic." We also offer the Sea Fan in several chandelier designs.