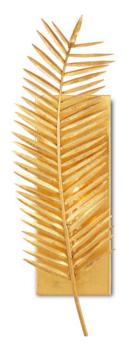

## Janaki Wall Sconce

5000-0196

N

Overall: 25"h x 7.5"w x 6"d

Finish: Gold Leaf Materials: WROUGHT IRON

Item Weight: 4 lb Number of Lights: 1 Sugggested Bulb: B Torpedo Tip Socket Type: E12

Watts per Socket / Item: 60 / 60

Cord: 1' Black/White

Clarence Mallari has a talent for designing fluid profiles from muscular material. He has done it again with the Janaki Wall Sconce, which is made of wrought iron in a brilliant gold leaf finish. A stylized version of a palm leaves flutter up and away from the backplate on this beautiful gold sconce. A design detail of note is how the one bulb brings a sheen to the backplate, also in a luminous gold.