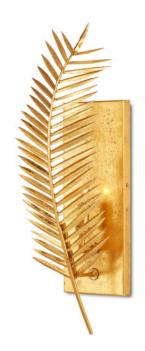

## Janaki Wall Sconce

5000-0196

N

Overall: 25"h x 7.5"w x 6"d

Finish: Gold Leaf Materials: WROUGHT IRON

Item Weight: 4 lb Number of Lights: 1 Sugggested Bulb: B Torpedo Tip Socket Type: E12

Watts per Socket / Item: 60 / 60

Cord: 1' Black/White

Clarence Mallari has a talent for designing fluid profiles from muscular material. He has done it again with the Janaki Wall Sconce, which is made of wrought iron in a brilliant gold leaf finish. A stylized version of a palm leaves flutter up and away from the backplate on this beautiful gold sconce. A design detail of note is how the one bulb brings a sheen to the backplate, also in a luminous gold.