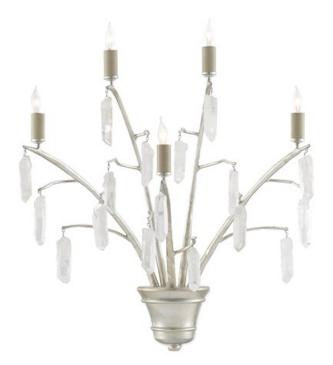

## Raux Wall Sconce

5000-0140

Overall: 23.25"h x 21"w x 13.5"d

Finish: Contemporary Silver Leaf/Natural

Materials: Wrought Iron/Crystal

Availability: In Stock

Item Weight: 7 lb

Number of Lights: 5

Suggested Bulb: CA Flame Tip

Socket Type: E12

Watts per Socket / Item: 60/300

An inverted bell shape that sprouts stems dripping with natural quartz makes the Raux Wall Sconce a gleaming example of our artistry, both in terms of the contemporary silver leaf finish and the ability our design team has to mix materials in surprising ways, in this case wrought iron and quartz. The lovely composition, which is certified for damp locations, will enliven any room into which it is placed.