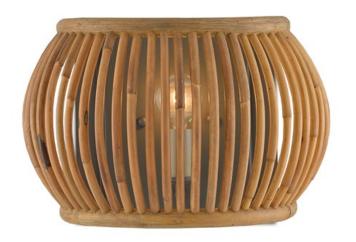

## Africa Wall Sconce (N)

5000-0135

Overall: 8.25"h x 12.5"w x 6.25"d

Finish: Hiroshi Gray/Natural

Materials: Wrought Iron/Rattan

Availability: In Stock

Item Weight: 3 lb

Number of Lights: 1

Suggested Bulb: A Standard

Socket Type: E12

Watts per Socket / Item: 60/60

Expanses of bush dotted with natural materials that stretch as far as the eye can see bring an entire continent its notoriety for elemental ways of living. We reference these with our Africa Wall Sconce. Made of wrought iron in a Hiroshi gray finish and natural rattan bands that fasten Arurog reeds in place, circular artistry has been formed with this sconce. Though it may be inspired by dessert climes, it will shine brightly from lake house to beachfront condo, and resorts and spas firmly planted along the coast. We also offer the Africa in a semi-flush and a chandelier.