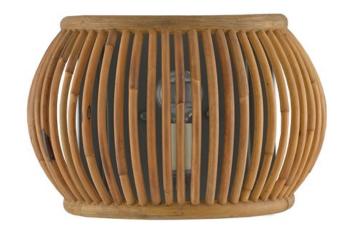

## Africa Wall Sconce (N)

5000-0135

Overall: 8.25"h x 12.5"w x 6.25"d

Finish: Hiroshi Gray/Natural

Materials: Wrought Iron/Rattan

Availability: In Stock

Item Weight: 3 lb

Number of Lights: 1

Suggested Bulb: A Standard

Socket Type: E12

Watts per Socket / Item: 60/60

Expanses of bush dotted with natural materials that stretch as far as the eye can see bring an entire continent its notoriety for elemental ways of living. We reference these with our Africa Wall Sconce. Made of wrought iron in a Hiroshi gray finish and natural rattan bands that fasten Arurog reeds in place, circular artistry has been formed with this sconce. Though it may be inspired by dessert climes, it will shine brightly from lake house to beachfront condo, and resorts and spas firmly planted along the coast. We also offer the Africa in a semi-flush and a chandelier.