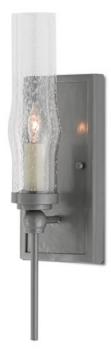

## Exmoor Wall Sconce

5000-0134

Overall: 16.75"h x 4.5"w x 4.5"d

Finish: Hiroshi Gray

Materials: Wrought Iron/Seeded Glass

Availability: In Stock

Item Weight: 2 lb

Number of Lights: 1

Suggested Bulb: B Torpedo Tip

Socket Type: E12

Watts per Socket / Item: 60/60

The whole is definitely more stylish than the sum of the parts where the Exmoor Wall Sconce is concerned. That's because the wrought iron elements treated to a Hiroshi gray finish are clean-lined and handsome while the seeded glass canister that bulges ever so slightly at the center softens the light glow to give this sconce a feminine flair. Any number of styles will welcome this sconce, which is certified for damp locations. We also offer the Exmoor in a chandelier.