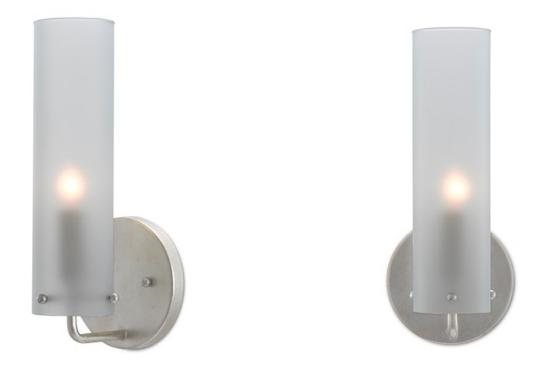

## Cardin Wall Sconce

5000-0133

Overall: 12.25"h x 5"w x 5.5"d

Finish: Contemporary Silver Leaf

Materials: Wrought Iron/Frosted Glass

Availability: In Stock

Item Weight: 1 lb

Number of Lights: 1

Suggested Bulb: B Torpedo Tip

Socket Type: E12

Watts per Socket / Item: 60/60

Our Cardin Wall Sconce is one of those designs that will be at home in just about every setting you could imagine. Made of wrought iron in a contemporary silver leaf finish, a simple wallplate and thin, curving stem holding a frosted glass canister are no less luminous for the simplicity of the lines. The frosted glass brings its spot on the wall a softened glow. The Cardin is certified for damp locations.