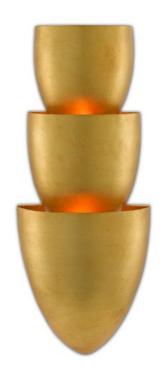

## Canaletto Wall Sconce

5000-0131

Overall: 23.5"h x 9.5"w x 4.75"d

Finish: Contemporary Gold Leaf/Painted Gold

Materials: Wrought Iron

Availability: In Stock

Item Weight: 6 lb

Number of Lights: 3

Suggested Bulb: B Torpedo Tip

Socket Type: E12

Watts per Socket / Item: 60/180

Made of wrought iron in a mix of contemporary gold leaf and painted gold finishes, our Canaletto Wall Sconce has a painterly patina that gleams brightly when the lights are switched on. Graduating from a large vessel of light at the bottom to the smallest basin on top, each receptacle of illumination effervesces the vessel above it to culminate in light washing the wall beautifully. This sconce, which is certified for damp locations, creates a lovely warm glow.