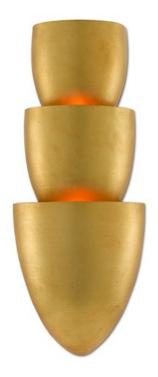

## Canaletto Wall Sconce

5000-0131

Overall: 23.5"h x 9.5"w x 4.75"d

Finish: Contemporary Gold Leaf/Painted Gold

Materials: Wrought Iron

Availability: In Stock

Item Weight: 6 lb

Number of Lights: 3

Suggested Bulb: B Torpedo Tip

Socket Type: E12

Watts per Socket / Item: 60/180

Made of wrought iron in a mix of contemporary gold leaf and painted gold finishes, our Canaletto Wall Sconce has a painterly patina that gleams brightly when the lights are switched on. Graduating from a large vessel of light at the bottom to the smallest basin on top, each receptacle of illumination effervesces the vessel above it to culminate in light washing the wall beautifully. This sconce, which is certified for damp locations, creates a lovely warm glow.