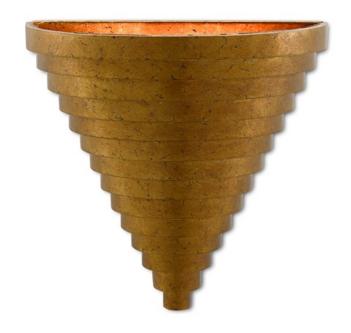

## Wakefield Wall Scor

5000-0129

Overall: 17"h x 17"w x 8.5"d

Finish: New Gold Leaf

Materials: Wrought Iron/Composite

Availability: In Stock

Item Weight: 13 lb

Number of Lights: 2

Suggested Bulb: A Standard

Socket Type: E26

Watts per Socket / Item: 40/80

Known for her ability to render classicism that feels so at home in modern interiors, Bunny Williams designed our Wakefield Wall Sconce with its bands of composite treated to a new gold leaf finish. The wrought iron hardware is hidden by the articulated shape with its complex patina that mimics the sort of age only an antique can perfect. The Wakefield, in our Bunny Williams Collection, is certified for damp locations.