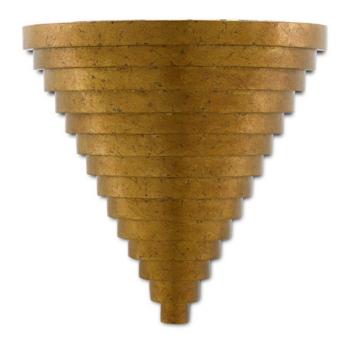

## Wakefield Wall Scor

5000-0129

Overall: 17"h x 17"w x 8.5"d

Finish: New Gold Leaf

Materials: Wrought Iron/Composite

Availability: In Stock

Item Weight: 13 lb

Number of Lights: 2

Suggested Bulb: A Standard

Socket Type: E26

Watts per Socket / Item: 40/80

Known for her ability to render classicism that feels so at home in modern interiors, Bunny Williams designed our Wakefield Wall Sconce with its bands of composite treated to a new gold leaf finish. The wrought iron hardware is hidden by the articulated shape with its complex patina that mimics the sort of age only an antique can perfect. The Wakefield, in our Bunny Williams Collection, is certified for damp locations.