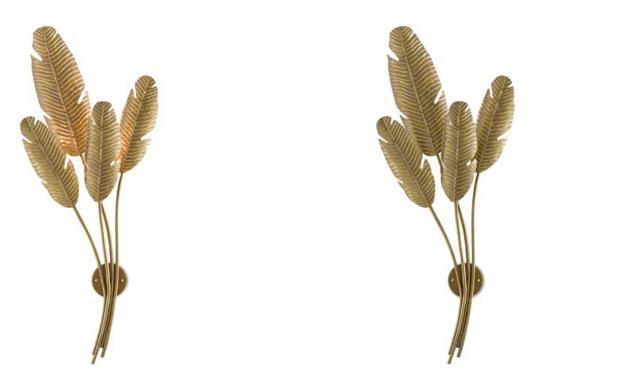

## **Tropical Wall Sconce**

5000-0128

Overall: 48.25"h x 19.5"w x 7"d

Finish: Vintage Brass

Materials: Brass

Availability: In Stock

Item Weight: 9 lb

Number of Lights: 4

Suggested Bulb: B Torpedo Tip

Socket Type: E12

Watts per Socket / Item: 40/160

The jungles are awash in leafy profiles from which we took the inspiration for our Tropical Wall Sconce. The unruly floors of the forest sprouting these veined green wonders gave rise to ours made of brass in a vintage brass finish. The balmy breezes that would cause these leaves to wave in the wind are evoked by implied movement. The sconce, which is certified for damp locations, is ideal for a tropical setting, a lakeside retreat or an urban oasis.