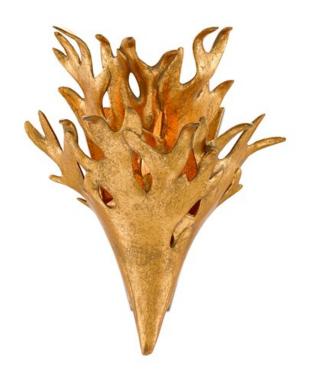

## Formby Wall Sconce

5000-0126

Overall: 18.75"h x 13.5"w x 8.75"d

Finish: Gold Leaf

Materials: Cast Aluminum

Availability: In Stock

Item Weight: 8 lb

Number of Lights: 1

Suggested Bulb: B Torpedo Tip

Socket Type: E12

Watts per Socket / Item: 60/60

ny number of ideas spring to mind when the Formby Wall Sconce is viewed: is it composed of leaping flames or is the profile an artful rendering of a leghorn fern? Whatever you see in the silhouette, the cast aluminum sconce that has been treated to a gold leaf finish, reflects the playful point of view Marjorie Skouras, the designer of this creation, has for rendering nature. The Formby is certified for damp locations.