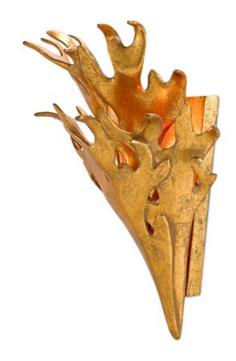

## Formby Wall Sconce

5000-0126

Overall: 18.75"h x 13.5"w x 8.75"d

Finish: Gold Leaf

Materials: Cast Aluminum

Availability: In Stock

Item Weight: 8 lb

Number of Lights: 1

Suggested Bulb: B Torpedo Tip

Socket Type: E12

Watts per Socket / Item: 60/60

ny number of ideas spring to mind when the Formby Wall Sconce is viewed: is it composed of leaping flames or is the profile an artful rendering of a leghorn fern? Whatever you see in the silhouette, the cast aluminum sconce that has been treated to a gold leaf finish, reflects the playful point of view Marjorie Skouras, the designer of this creation, has for rendering nature. The Formby is certified for damp locations.