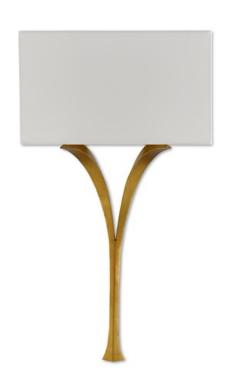

## **Choisy Wall Sconce**

5000-0124

Overall: 30.75"h x 17"w x 5"d

Finish: Antique Gold Leaf

Materials: Wrought Iron

Availability: In Stock

Item Weight: 3 lb

Number of Lights: 1

Suggested Bulb: CFL/LED

Socket Type: GU24

Watts per Socket / Item: 13/13

You might be convinced the delicately beautiful Choisy Wall Sconce has been carved from wood but it is made of wrought iron that has been treated to an antique gold leaf finish. The winsome curve of the wishbone shape and the slight flare at the bottom bring this light fixture gracefulness. The rectangular white linen shade that seems as if it balances on the upper arcs completes the lovely composition.