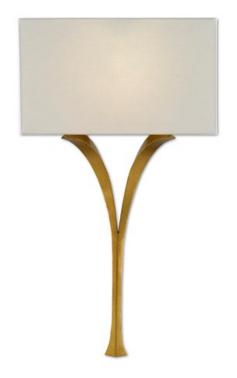

## **Choisy Wall Sconce**

5000-0124

Overall: 30.75"h x 17"w x 5"d

Finish: Antique Gold Leaf

Materials: Wrought Iron

Availability: In Stock

Item Weight: 3 lb

Number of Lights: 1

Suggested Bulb: CFL/LED

Socket Type: GU24

Watts per Socket / Item: 13/13

You might be convinced the delicately beautiful Choisy Wall Sconce has been carved from wood but it is made of wrought iron that has been treated to an antique gold leaf finish. The winsome curve of the wishbone shape and the slight flare at the bottom bring this light fixture gracefulness. The rectangular white linen shade that seems as if it balances on the upper arcs completes the lovely composition.