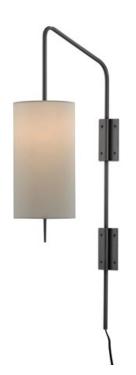

## Tamsin Wall Sconce

5000-0123

Overall: 35"h x 7"w x 15"d

Finish: Oil Rubbed Bronze

Materials: Metal

Availability: In Stock

Item Weight: 4 lb

Number of Lights: 1

Suggested Bulb: A Standard

Socket Type: E26

Watts per Socket / Item: 60/60

Proving that an industrial chic appearance doesn't equal dowdy, our Tasmin Wall Sconce has an articulated armature that cuts a striking pose. Made of metal in an oil-rubbed bronze finish, the angle of the arm that holds the bulb, the shape of the finial and the way the offwhite shantung shade cleanly joins the two makes this sconce a striking choice for a discerning design devotee.