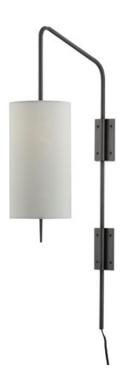

## Tamsin Wall Sconce

5000-0123

Overall: 35"h x 7"w x 15"d

Finish: Oil Rubbed Bronze

Materials: Metal

Availability: In Stock

Item Weight: 4 lb

Number of Lights: 1

Suggested Bulb: A Standard

Socket Type: E26

Watts per Socket / Item: 60/60

Proving that an industrial chic appearance doesn't equal dowdy, our Tasmin Wall Sconce has an articulated armature that cuts a striking pose. Made of metal in an oil-rubbed bronze finish, the angle of the arm that holds the bulb, the shape of the finial and the way the offwhite shantung shade cleanly joins the two makes this sconce a striking choice for a discerning design devotee.