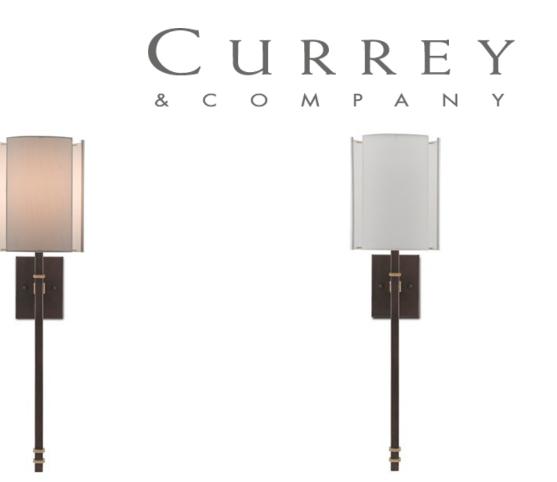

## Rocher Wall Sconce

5000-0119

Overall: 30.25"h x 8"w x 9.5"d

Finish: Hand Rubbed Bronze/Contemporary Gold Leaf

Materials: Wrought Iron

Availability: In Stock

Item Weight: 3.5 lb

Number of Lights: 1

Suggested Bulb: A Standard

Socket Type: E26

Watts per Socket / Item: 60/60

Made of wrought iron that has been treated to a mix of hand-rubbed bronze and contemporary gold leaf finishes, our Rocher Wall Sconce is, quite simply, seriously sophisticated. The gold accents, as subtly designed and dexterously placed as they are, bring this wall sconce a chic appeal, as does the layered off-white shantung shade that reads like an outer wing wrapping around the light source.