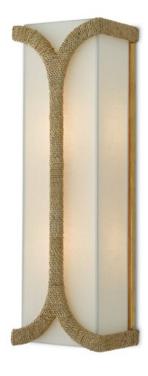

## Carthay Wall Sconce

5000-0109

Overall: 24"h x 8"w x 5.75"d

Finish: Natural/Dark Contemporary Gold Leaf

Materials: Abaca Rope/Wrought Iron

Availability: In Stock

Item Weight: 7.5 lb

Number of Lights: 2

Suggested Bulb: B Torpedo Tip

Socket Type: E12

Watts per Socket / Item: 60/120

If a light fixture could give itself a hug, our Carthay Wall Sconce would be the embodiment of this. The curving motif wrapped in Abacca rope is an embracing design note given it flows along the light eggshell linen shade then onto the sides of the fixture to clasp the wrought iron frame, which we have treated to a dark contemporary gold leaf. The rope lends this sconce a nautical feel that makes it a wonderful choice for a beachfront spa, hotel or restaurant.