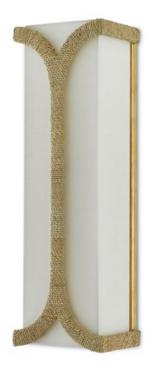

## Carthay Wall Sconce

5000-0109

Overall: 24"h x 8"w x 5.75"d

Finish: Natural/Dark Contemporary Gold Leaf

Materials: Abaca Rope/Wrought Iron

Availability: In Stock

Item Weight: 7.5 lb

Number of Lights: 2

Suggested Bulb: B Torpedo Tip

Socket Type: E12

Watts per Socket / Item: 60/120

If a light fixture could give itself a hug, our Carthay Wall Sconce would be the embodiment of this. The curving motif wrapped in Abacca rope is an embracing design note given it flows along the light eggshell linen shade then onto the sides of the fixture to clasp the wrought iron frame, which we have treated to a dark contemporary gold leaf. The rope lends this sconce a nautical feel that makes it a wonderful choice for a beachfront spa, hotel or restaurant.