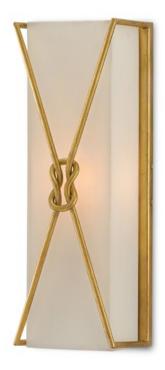

## Ariadne Large Wall Sconce

5000-0078

Overall: 18"h x 6"w x 5.3"d

Finish: Contemporary Gold Leaf

Materials: Wrought Iron

Availability: In Stock

Item Weight: 4 lb

Number of Lights: 1

Suggested Bulb: B Torpedo Tip

Socket Type: E12

Watts per Socket / Item: 25/25

Mythology has some knotty tales, the one Theseus inhabited a circuitous one. Thankfully he was loved by an immortal who helped him escape the labyrinth, a woman just as clever as our namesake Ariadne Wall Sconce with its looping knots and sexy swagger. The body of this rectangular version of this fixture is made of wrought iron that has been treated to a contemporary gold leaf finish. The inset shade that softens the light source is made of off-white shantung. This sconce joins a number of pieces in our Ariadne offerings.