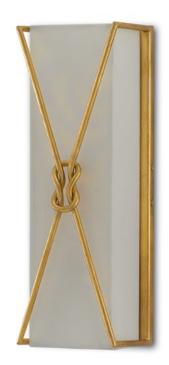

## Ariadne Large Wall Sconce

5000-0078

Overall: 18"h x 6"w x 5.3"d

Finish: Contemporary Gold Leaf

Materials: Wrought Iron

Availability: In Stock

Item Weight: 4 lb

Number of Lights: 1

Suggested Bulb: B Torpedo Tip

Socket Type: E12

Watts per Socket / Item: 25/25

Mythology has some knotty tales, the one Theseus inhabited a circuitous one. Thankfully he was loved by an immortal who helped him escape the labyrinth, a woman just as clever as our namesake Ariadne Wall Sconce with its looping knots and sexy swagger. The body of this rectangular version of this fixture is made of wrought iron that has been treated to a contemporary gold leaf finish. The inset shade that softens the light source is made of off-white shantung. This sconce joins a number of pieces in our Ariadne offerings.