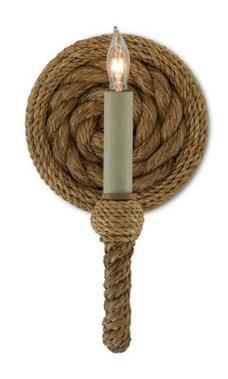

## Wallis Wall Sconce

5000-0072

Overall: 12.5"h x 6.25"w x 8.5"d

Finish: Natural

Materials: Wrought Iron/Rope

Availability: In Stock

Item Weight: 2 lb

Number of Lights: 1

Suggested Bulb: CA Flame Tip

Socket Type: E12

Watts per Socket / Item: 25/25

With a shape that hints at glamour and a surprising material that makes its strongest design statement, the Wallis Wall Sconce is worthy of its namesake Wallis Simpson on holiday. Wrapped in rope in a variety of thicknesses, these little sconces call to mind the yachting outings she took aboard ships like the Nahlin, which ferried the socialite and King Edward VIII across the Adriatic Sea. The Wallis is in our Bunny Williams Collection.