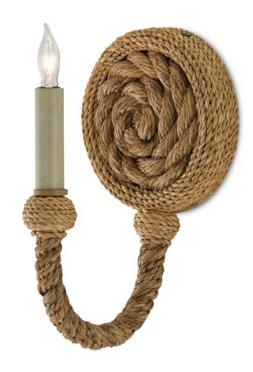

## Wallis Wall Sconce

5000-0072

Overall: 12.5"h x 6.25"w x 8.5"d

Finish: Natural

Materials: Wrought Iron/Rope

Availability: In Stock

Item Weight: 2 lb

Number of Lights: 1

Suggested Bulb: CA Flame Tip

Socket Type: E12

Watts per Socket / Item: 25/25

With a shape that hints at glamour and a surprising material that makes its strongest design statement, the Wallis Wall Sconce is worthy of its namesake Wallis Simpson on holiday. Wrapped in rope in a variety of thicknesses, these little sconces call to mind the yachting outings she took aboard ships like the Nahlin, which ferried the socialite and King Edward VIII across the Adriatic Sea. The Wallis is in our Bunny Williams Collection.