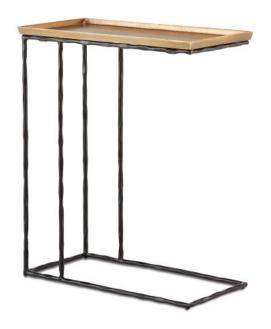

## Boyles Brass C Table

Overall: 24"h x 20"w x 10"d

Finish: Antique Brass/Black
Materials: CAST ALUMINUM/WROUGHT IRON

Item Weight: 14 lb

The Boyles Brass C Table has a profile that is so handsome you may think twice about disturbing its good looks with accessories. The simple iron base in a black forged finish lifts an aluminum tray-like top in antique brass. This cantilevered side table is an expressive feature for any spot where a personality-packed table is needed. There are a number of products in an array of finishes in our Boyles offerings.