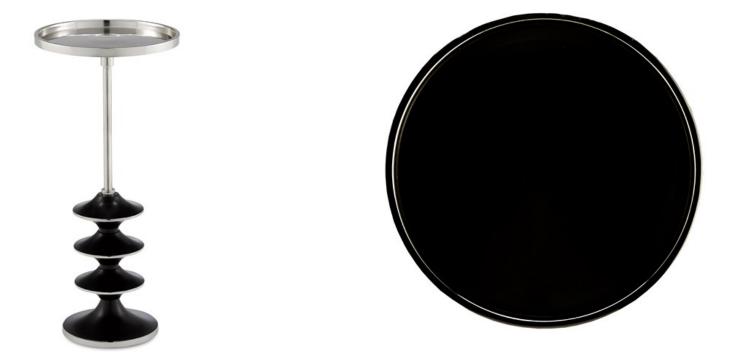

## Cirebon Silver Drinks Table

4000-0077

Overall: 26"h x 12"dia

Finish: Nickel/Black

Materials: Cast Aluminum

Availability: In Stock

Item Weight: 12 lb

The Cirebon Silver Drinks Table is made of cast aluminum that has been treated to a shiny nickel finish. This is one of our industrial chic pieces accentuated as it is with black discs that flow down the bottom of the table's pedestal to a slightly larger base. Though it has a bit of a masculine flair, this drinks table is chameleon-like, as it will shift its stylistic notes when introduced into interiors from mid-century modern to contemporary. We also offer it in an antique brass finish.