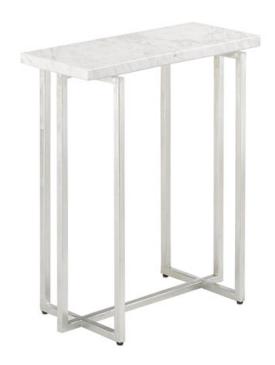

## Cora Accent Table

4000-0070

Overall: 22"h x 19"w x 9.5"d

Finish: Silver Leaf/White

Materials: Metal/Marble

Availability: In Stock

Item Weight: 30 lb

The Cora Accent Table is a bit too hip to be square but hard edges do define its demeanor. The metal interlocking legs finished in silver leaf raise its white marble top as if it is toasting itself. Given its small size and adjustable glides, it is one of our pieces that can easily float within a space to any spot where it is needed most, which means it is just as malleable during happy hour as it is for the first cup of joe with the morning paper. We also offer the Cora in drinks tables in green and white.