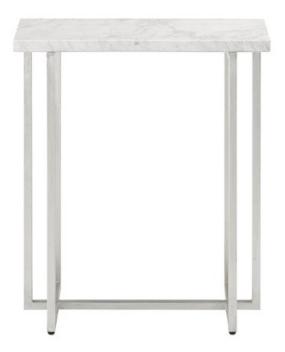

## Cora Accent Table

4000-0070

Overall: 22"h x 19"w x 9.5"d

Finish: Silver Leaf/White

Materials: Metal/Marble

Availability: In Stock

Item Weight: 30 lb

The Cora Accent Table is a bit too hip to be square but hard edges do define its demeanor. The metal interlocking legs finished in silver leaf raise its white marble top as if it is toasting itself. Given its small size and adjustable glides, it is one of our pieces that can easily float within a space to any spot where it is needed most, which means it is just as malleable during happy hour as it is for the first cup of joe with the morning paper. We also offer the Cora in drinks tables in green and white.