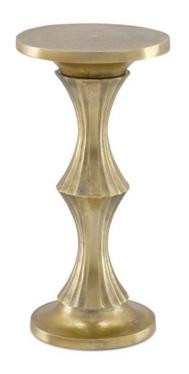

## Jesper Gold Drinks Table

4000-0065

B

Overall: 22"h x 11"dia

Finish: Antique Gold

Materials: Cast Aluminum

Availability: In Stock

Item Weight: 12 lb

If a lover of modernism doesn't fall head over heels for our Jesper Black Drinks Table, we'll be seriously surprised. The gleaming antique brass finish gives the curvy profile of this piece so much personality, placing cocktails on it during happy hour will be a smooth move. Why, we bet a finely designed space would declare checkmate with this happy-hour helper standing by! We also offer this table in a graphite finish and in several marble versions.