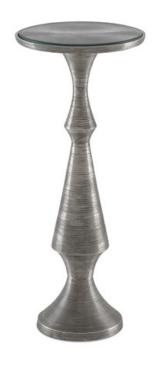

## **Baines Drinks Table**

4000-0062

Overall: 24.25"h x 10"dia

Finish: Antique Silver

Materials: Cast Aluminum/Glass

Availability: In Stock

Item Weight: 11 lb

The Baines Drinks Table is one of our industrial chic offerings, the striated surface of the aluminum calling to mind the toothy tools that carved its grooves. The exterior is made even more textural given how the antique silver finish ebbs and flows through the fissures to create lines of dark and light. The silvery patches where the handapplied finish builds up gives this little table a hint of glint. Beyond its handsome design attributes, this will be a happy accomplice at the hour it is time to time to pop the cork!