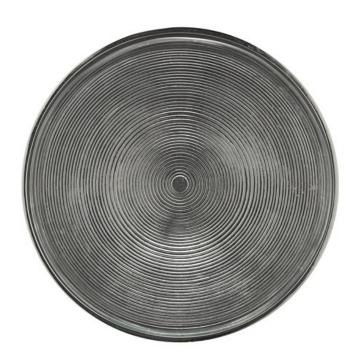

## **Baines Drinks Table**

4000-0062

Overall: 24.25"h x 10"dia

Finish: Antique Silver

Materials: Cast Aluminum/Glass

Availability: In Stock

Item Weight: 11 lb

The Baines Drinks Table is one of our industrial chic offerings, the striated surface of the aluminum calling to mind the toothy tools that carved its grooves. The exterior is made even more textural given how the antique silver finish ebbs and flows through the fissures to create lines of dark and light. The silvery patches where the handapplied finish builds up gives this little table a hint of glint. Beyond its handsome design attributes, this will be a happy accomplice at the hour it is time to time to pop the cork!