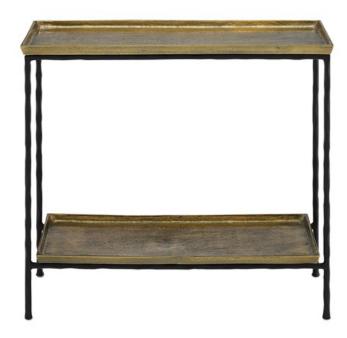

## Curry & COMPANY

Boyles Brass Side Tab

4000-0060

Overall: 22"h x 24"w x 10"d

Finish: Antique Brass/Black

Materials: Cast Aluminum/Iron

Availability: In Stock

Item Weight: 20 lb

The Boyles Brass Side Table has a profile that is so handsome you may think twice about disturbing its good looks with accessories. The simple iron base that has been treated to a black forged finish proudly lifts its aluminum tray-like top in antique brass, which matches a bottom shelf in finish and shape. This side table is an expressive feature for any spot where a personality-packed table is needed. There are a number of products in an array of finishes in our Boyles offerings.