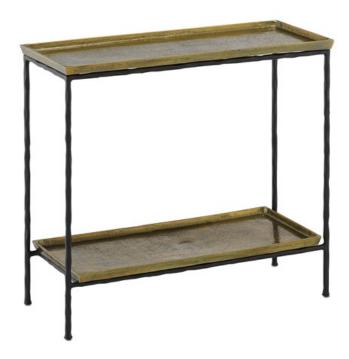

## Curry & COMPANY

Boyles Brass Side Tab

4000-0060

Overall: 22"h x 24"w x 10"d

Finish: Antique Brass/Black

Materials: Cast Aluminum/Iron

Availability: In Stock

Item Weight: 20 lb

The Boyles Brass Side Table has a profile that is so handsome you may think twice about disturbing its good looks with accessories. The simple iron base that has been treated to a black forged finish proudly lifts its aluminum tray-like top in antique brass, which matches a bottom shelf in finish and shape. This side table is an expressive feature for any spot where a personality-packed table is needed. There are a number of products in an array of finishes in our Boyles offerings.