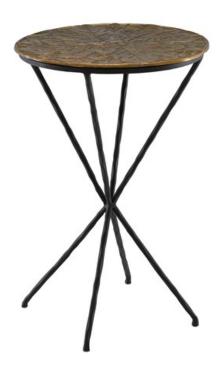

## Figuier Drinks Table

4000-0059

B

Overall: 24"h x 16"dia

Finish: Patina Brass/Black

Materials: Cast Aluminum/Iron

Availability: In Stock

Item Weight: 12 lb

Known for taking symbols from nature and turning them into the most exuberant of motifs, Marjorie Skouras has done it again with the Figuier Drinks Table. The leaves, made of cast aluminum in an antique brass finish with subtle green veining, seem so supple they are surely being stirred by a gentle breeze. Supported on what seems to be slender stem, the table base is made of sturdy iron in a black forged finish that contrasts the glowing top.