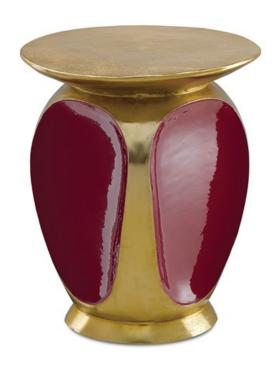

## Malmo Gold Accent Table

4000-0057

Overall: 18.5"h x 15.5"dia

Finish: Gold/Ruby

Materials: Cast Aluminum

Availability: In Stock

Item Weight: 21 lb

When the zing of bling is the thing that will make a room sing, our Malmo Gold Accent Table hits all the right notes. The luscious red and luxuriant gold finishes make it read like it was a jewel unearthed from a Pharaoh's tomb or a Chinese Emperor's palace. The finishes on this little number have such a sheen, shadows create the ruse that there is an interplay of convex and concave shapes running along its base, though there are not. We also offer the Malmo in a cream and graphite version for a more somber feel.