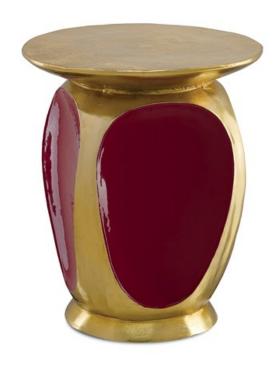

## Malmo Gold Accent Table

4000-0057

Overall: 18.5"h x 15.5"dia

Finish: Gold/Ruby

Materials: Cast Aluminum

Availability: In Stock

Item Weight: 21 lb

When the zing of bling is the thing that will make a room sing, our Malmo Gold Accent Table hits all the right notes. The luscious red and luxuriant gold finishes make it read like it was a jewel unearthed from a Pharaoh's tomb or a Chinese Emperor's palace. The finishes on this little number have such a sheen, shadows create the ruse that there is an interplay of convex and concave shapes running along its base, though there are not. We also offer the Malmo in a cream and graphite version for a more somber feel.