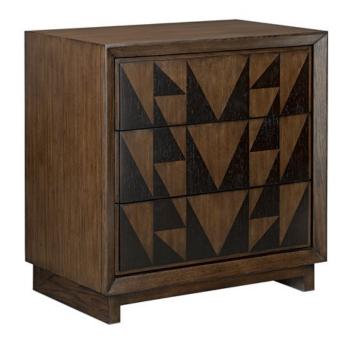

## Leiden Nightstand

3000-0130

Overall: 29"h x 28"w x 18"d

Finish: Dark Pecan/Wenge

Materials: Ash/Oak/Wenge/Mahogany

Availability: In Stock

Item Weight: 120 lb

The kicky motifs on the drawer fronts of the Leiden Nightstand were inspired by mosaic tile patterns. This piece is a clever one with its textural interplay of dark and light that could be a great fit for interiors from mid-century modern to boho chic. The veneer pattern on the front is made from ash and wenge, the darkness of the wenge deepening beautifully when the dark pecan finish is applied to become a luscious dark chocolate tone. We also offer the Leiden in a cabinet.