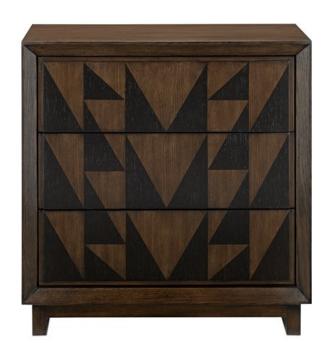

## Leiden Nightstand

3000-0130

Overall: 29"h x 28"w x 18"d

Finish: Dark Pecan/Wenge

Materials: Ash/Oak/Wenge/Mahogany

Availability: In Stock

Item Weight: 120 lb

The kicky motifs on the drawer fronts of the Leiden Nightstand were inspired by mosaic tile patterns. This piece is a clever one with its textural interplay of dark and light that could be a great fit for interiors from mid-century modern to boho chic. The veneer pattern on the front is made from ash and wenge, the darkness of the wenge deepening beautifully when the dark pecan finish is applied to become a luscious dark chocolate tone. We also offer the Leiden in a cabinet.