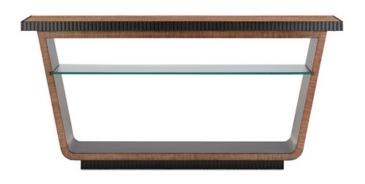

## Solana Console Table

3000-0127

N)

Overall: 31"h x 66"w x 15"d

Finish: Golden Walnut/Dark Chocolate

Materials: Figured Maple/Mahogany/Glass

Availability: In Stock

Item Weight: 119 lb

Inspired by the famed beaches of Southern California, our Solana Console Table is a contemporary piece perfect for foyers of homes set within those sunny climes or any interior that evokes the brand of modernism for which the state is known. The softer wood tones and tactile textures of the figured maple and mahogany in contrasting finishes heighten the drama of the piece. The dentil work edging the top and base are in a dark chocolate finish, which is juxtaposed against the golden walnut finish on the rest of the table.