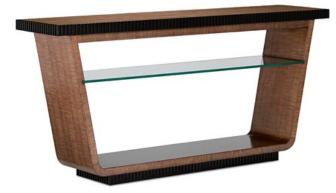

## Solana Console Table

3000-0127

N)

Overall: 31"h x 66"w x 15"d

Finish: Golden Walnut/Dark Chocolate

Materials: Figured Maple/Mahogany/Glass

Availability: In Stock

Item Weight: 119 lb

Inspired by the famed beaches of Southern California, our Solana Console Table is a contemporary piece perfect for foyers of homes set within those sunny climes or any interior that evokes the brand of modernism for which the state is known. The softer wood tones and tactile textures of the figured maple and mahogany in contrasting finishes heighten the drama of the piece. The dentil work edging the top and base are in a dark chocolate finish, which is juxtaposed against the golden walnut finish on the rest of the table.