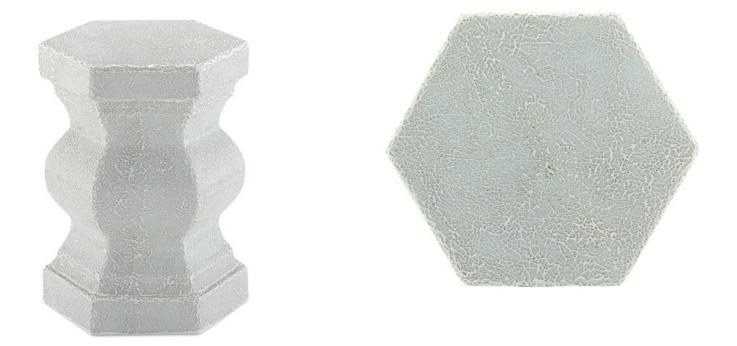

## Pagoda Mosaic Hexagonal Table/Stool

3000-0126

Overall: 18.25"h x 12"w x 13.75"d

Finish: Off White Glass Mosaic

Materials: Glass Mosaic/Composite

Availability: In Stock

Item Weight: 20 lb

Mimicking the time-worn feel of a treasured antique, the Pagoda Mosaic Hexagonal Table or Stool has an off-white glass mosaic surface that creates a crackled appeal. This handy accent piece, which would be just as perfect in an urban oasis as it would a lake house or a strikingly contemporary setting, will never slack on performing its coffee-time or drink-time duties! What makes it even cleverer is it goes from table to stool in a snap.