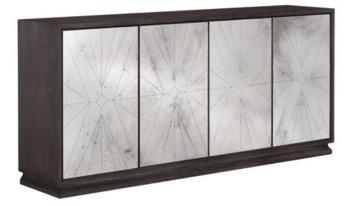

## Darcy Credenza

3000-0125

Overall: 37"h x 80"w x 18"d

Finish: Dove Gray/Antique Mirror

Materials: White Oak Solids & Veneers/Glass

Availability: In Stock

Item Weight: 317 lb

With a surface as complex as a character in a Jane Austen novel, our Darcy Credenza has artfully scored antiqued mirror doors that are etched in a simplified line-drawing of a diamond facet setting. Placed in a mid-century modern room, this cabinet with its dove gray finish would certainly take on the era's characteristics but it would look just as apropos in a transitional or an industrial chic interior. The Darcy illustrates the talent of our design and finishing teams, as achieving such a refined sense of texture on a mirrored surface is challenging.