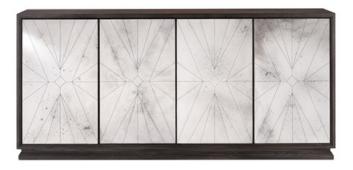

## Darcy Credenza

3000-0125

Overall: 37"h x 80"w x 18"d

Finish: Dove Gray/Antique Mirror

Materials: White Oak Solids & Veneers/Glass

Availability: In Stock

Item Weight: 317 lb

With a surface as complex as a character in a Jane Austen novel, our Darcy Credenza has artfully scored antiqued mirror doors that are etched in a simplified line-drawing of a diamond facet setting. Placed in a mid-century modern room, this cabinet with its dove gray finish would certainly take on the era's characteristics but it would look just as apropos in a transitional or an industrial chic interior. The Darcy illustrates the talent of our design and finishing teams, as achieving such a refined sense of texture on a mirrored surface is challenging.