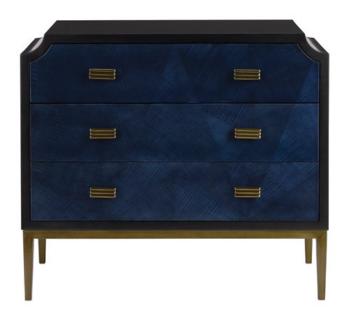

## Kallista Chest

3000-0124

B

Overall: 30"h x 34"w x 18"d

Finish: Dark Sapphire/Caviar Black/Antique Brass

Materials: Sycamore Veneer/Mahogany/Engineered

Hardwood/Brass/Iron

Availability: In Stock

Item Weight: 127 lb

Hello gorgeous is what everyone will be saying to the Kallista Chest with its amped-up personality resulting from the dark sapphire finish enlivening the sycamore veneers on its door fronts! The wood grains bring the cabinet a hint of distressing that is juxtaposed against the sleek lines of the base in an antique brass finish and the glossy caviar black finish on the cabinet's exterior. The door pulls echo the lines in the woodgrain, a slight of hand our designers are so adept at producing. Design details include soft-close door hinges, three adjustable shelves and adjustable glides. We have a number of pieces in the Kallista family of products.