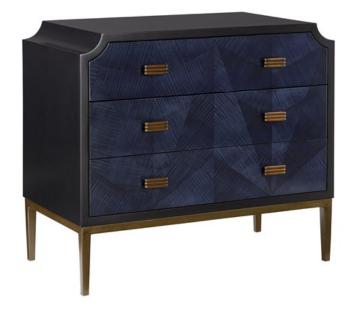

## Kallista Chest

3000-0124

B

Overall: 30"h x 34"w x 18"d

Finish: Dark Sapphire/Caviar Black/Antique Brass

Materials: Sycamore Veneer/Mahogany/Engineered

Hardwood/Brass/Iron

Availability: In Stock

Item Weight: 127 lb

Hello gorgeous is what everyone will be saying to the Kallista Chest with its amped-up personality resulting from the dark sapphire finish enlivening the sycamore veneers on its door fronts! The wood grains bring the cabinet a hint of distressing that is juxtaposed against the sleek lines of the base in an antique brass finish and the glossy caviar black finish on the cabinet's exterior. The door pulls echo the lines in the woodgrain, a slight of hand our designers are so adept at producing. Design details include soft-close door hinges, three adjustable shelves and adjustable glides. We have a number of pieces in the Kallista family of products.