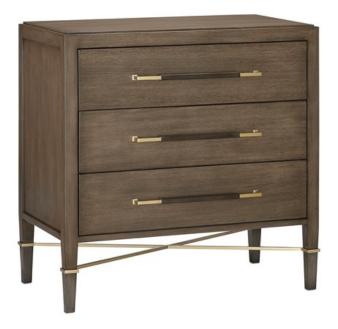

## Verona Chanterelle Chest

3000-0118

Overall: 32"h x 32"w x 18"d

Finish: Chanterelle/Coffee/Champagne

Materials: Mahogany/Brass/Iron/Faux Velvet

Availability: In Stock

Item Weight: 112 lb

X marks the spot when the Verona Chanterelle Chest is introduced into a room. Made of mahogany that has been treated to a woodland-inspired chanterelle finish, it has been given a sexy touch of gold with the champagne-finished metal detailing. This is one of our pieces that proves the brilliance of our design team, as the stretchers that clasp each leg are so chicly rendered, they artfully meet at a crosshatch in the middle of the negative space. Design details include solid mahogany dovetail drawer boxes, soft-close drawer glides, two removable velvet drawer liners and adjustable glides. There are a number of pieces in several finishes in the Verona family of furnishings.