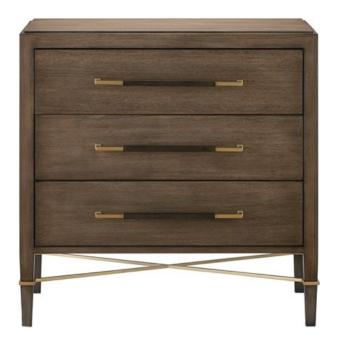

## Verona Chanterelle Chest

3000-0118

Overall: 32"h x 32"w x 18"d

Finish: Chanterelle/Coffee/Champagne

Materials: Mahogany/Brass/Iron/Faux Velvet

Availability: In Stock

Item Weight: 112 lb

X marks the spot when the Verona Chanterelle Chest is introduced into a room. Made of mahogany that has been treated to a woodland-inspired chanterelle finish, it has been given a sexy touch of gold with the champagne-finished metal detailing. This is one of our pieces that proves the brilliance of our design team, as the stretchers that clasp each leg are so chicly rendered, they artfully meet at a crosshatch in the middle of the negative space. Design details include solid mahogany dovetail drawer boxes, soft-close drawer glides, two removable velvet drawer liners and adjustable glides. There are a number of pieces in several finishes in the Verona family of furnishings.