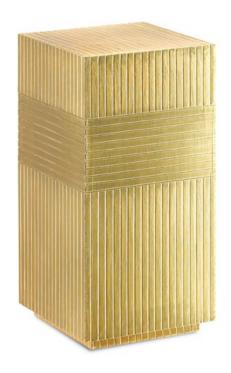

## **Odense Brass Accent Table**

3000-0102

Overall: 24"h x 12"w x 12"d

Finish: Brass

Materials: Brass Cladding/Engineered Wood

Availability: In Stock

Item Weight: 34 lb

Wrapped as it is in sheets of brass and marked with parallel striations, the Odense Brass Small Pedestal keeps its aesthetics clean while adding a powerful punch of warmth to a space. Place a modern sculpture on its top and you have a TKO of contemporary coolness. Several design details to note are the alternating banding that brings an extra hint of texture to this piece and the recessed base that gives the pedestal that little something extra.