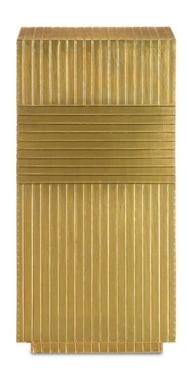

## **Odense Brass Accent Table**

3000-0102

Overall: 24"h x 12"w x 12"d

Finish: Brass

Materials: Brass Cladding/Engineered Wood

Availability: In Stock

Item Weight: 34 lb

Wrapped as it is in sheets of brass and marked with parallel striations, the Odense Brass Small Pedestal keeps its aesthetics clean while adding a powerful punch of warmth to a space. Place a modern sculpture on its top and you have a TKO of contemporary coolness. Several design details to note are the alternating banding that brings an extra hint of texture to this piece and the recessed base that gives the pedestal that little something extra.