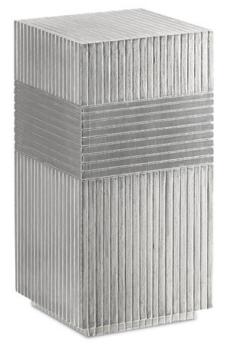

## Odense Silver Accent Table

3000-0101

Overall: 24"h x 12"w x 12"d

Finish: Silver

Materials: Silver Cladding/Engineered Wood

Availability: In Stock

Item Weight: 34 lb

Wrapped as it is in sheets of German silver and marked with parallel striations, the Odense Silver Small Pedestal keeps its aesthetics clean while adding a powerful punch of sheen to a space. Place a modern sculpture on its top and you have a TKO of contemporary coolness. Several design details to note are the alternating banding that brings an extra hint of texture to this piece and the recessed base that gives the pedestal that little something extra.