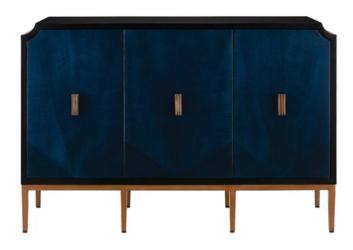

## Kallista Cabinet

3000-0082

 $\oplus$ 

Overall: 36"h x 54"w x 19"d

Finish: Dark Sapphire/Caviar Black/Antique Brass

Materials: Mahogany Veneers/Engineered Hardwood/Sycamore

Veneer/Iron/Brass

Availability: In Stock

Item Weight: 174 lb

Hello gorgeous is what everyone will be saying to the Kallista Cabinet with its amped-up personality resulting from the dark sapphire finish enlivening the sycamore veneers on its door fronts! The wood grains bring the cabinet a hint of distressing that is juxtaposed against the sleek lines of the base in an antique brass finish and the glossy caviar black finish on the cabinet's exterior. The door pulls echo the lines in the woodgrain, a slight of hand our designers are so adept at producing. Design details include soft-close door hinges, three adjustable shelves and adjustable glides.