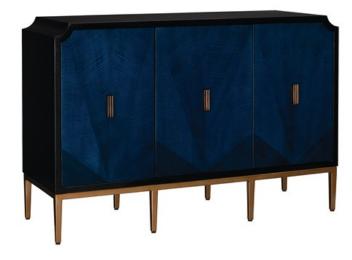

## Kallista Cabinet

3000-0082

 $\oplus$ 

Overall: 36"h x 54"w x 19"d

Finish: Dark Sapphire/Caviar Black/Antique Brass

Materials: Mahogany Veneers/Engineered Hardwood/Sycamore

Veneer/Iron/Brass

Availability: In Stock

Item Weight: 174 lb

Hello gorgeous is what everyone will be saying to the Kallista Cabinet with its amped-up personality resulting from the dark sapphire finish enlivening the sycamore veneers on its door fronts! The wood grains bring the cabinet a hint of distressing that is juxtaposed against the sleek lines of the base in an antique brass finish and the glossy caviar black finish on the cabinet's exterior. The door pulls echo the lines in the woodgrain, a slight of hand our designers are so adept at producing. Design details include soft-close door hinges, three adjustable shelves and adjustable glides.