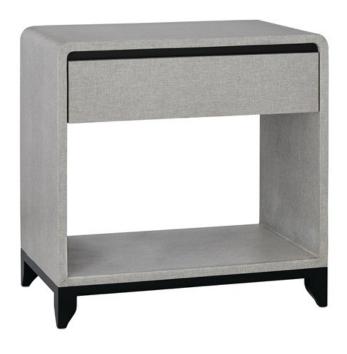

## Nicolene Nightstand

3000-0074

Overall: 28"h x 28"w x 18"d

Finish: Lacquered Gray Linen/Caviar Black

Materials: Linen/Solid Mahogany/Engineered Hardwood/Faux Velvet

Availability: In Stock

Item Weight: 44 lb

Like the perfectly cut woman's suit, the Nicolene Nightstand will treat any room to a touch of class. Where the mahogany piece is not covered in a lacquered gray linen, the wood is painted in a chic black caviar finish. The nightstand has soft-close drawer glides, solid mahogany dovetail drawer boxes, a finger grip under the drawer front and a faux velvet drawer liner. There are several pieces in the Nicolene family of furnishings.