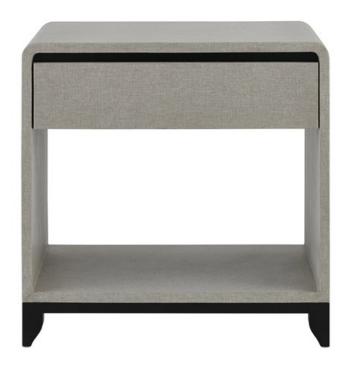

## Nicolene Nightstand

3000-0074

Overall: 28"h x 28"w x 18"d

Finish: Lacquered Gray Linen/Caviar Black

Materials: Linen/Solid Mahogany/Engineered Hardwood/Faux Velvet

Availability: In Stock

Item Weight: 44 lb

Like the perfectly cut woman's suit, the Nicolene Nightstand will treat any room to a touch of class. Where the mahogany piece is not covered in a lacquered gray linen, the wood is painted in a chic black caviar finish. The nightstand has soft-close drawer glides, solid mahogany dovetail drawer boxes, a finger grip under the drawer front and a faux velvet drawer liner. There are several pieces in the Nicolene family of furnishings.