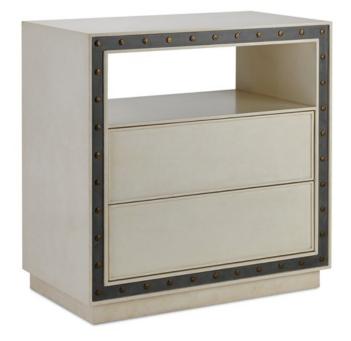

## **Bristol Chest**

3000-0070

Overall: 32"h x 32"w x 18"d

Finish: Faux Bone/Vintage Steel/Antique Brass/Walnut

Materials: Mahogany Veneers/Engineered Hardwood/Metal

Availability: In Stock

Item Weight: 134 lb

The Bristol Chest is composed of a riveting mix of mahogany solids, engineered hardwood and brass, the finishes of cream, vintage steel and antique brass a combination only a master mixologist could dream up. The hammered nailheads give it that extra oomph where design personality is concerned. The Bristol will equally introduce a rough luxe vibe to the urban oasis as it will the country manse. Design details include soft-close drawer glides, solid mahogany French dovetail drawer boxes and adjustable glides. There are a number of pieces in our Bristol offerings.