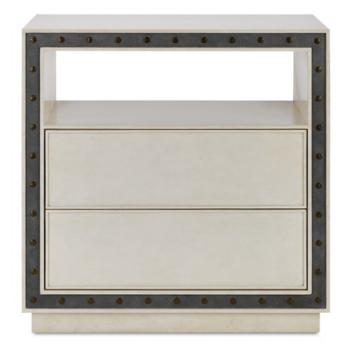

## **Bristol Chest**

3000-0070

Overall: 32"h x 32"w x 18"d

Finish: Faux Bone/Vintage Steel/Antique Brass/Walnut

Materials: Mahogany Veneers/Engineered Hardwood/Metal

Availability: In Stock

Item Weight: 134 lb

The Bristol Chest is composed of a riveting mix of mahogany solids, engineered hardwood and brass, the finishes of cream, vintage steel and antique brass a combination only a master mixologist could dream up. The hammered nailheads give it that extra oomph where design personality is concerned. The Bristol will equally introduce a rough luxe vibe to the urban oasis as it will the country manse. Design details include soft-close drawer glides, solid mahogany French dovetail drawer boxes and adjustable glides. There are a number of pieces in our Bristol offerings.