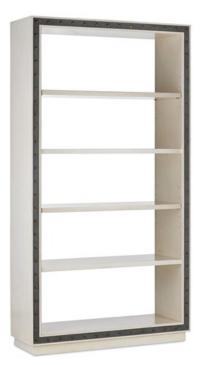

## **Bristol Etagere**

3000-0069

Overall: 80"h x 43"w x 14.5"d

Finish: Faux Bone/Vintage Steel/Antique Brass

Materials: Mahogany Veneers/Engineered Hardwood/Brass

Availability: In Stock

Item Weight: 214 lb

The Bristol Etegere is composed of a riveting mix of mahogany solids, engineered hardwood and brass, the finishes of faux bone, vintage steel and antique brass a combination only a master mixologist could dream up. The hammered nailheads give it that extra oomph where design personality is concerned. The Bristol will equally introduce a rough luxe vibe to the urban oasis as it will the country manse. Design details include two fixed shelves, two adjustable shelves and an anti-tip kit. There are a number of pieces in our Bristol offerings.