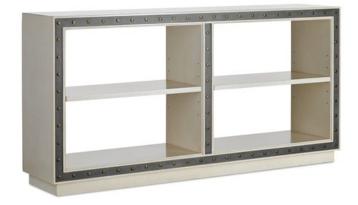

## **Bristol Console Table**

3000-0068

Overall: 33"h x 66.5"w x 14.5"d

Finish: Faux Bone/Vintage Steel/Antique Brass

Materials: Mahogany Veneers/Engineered Hardwood/Brass

Availability: In Stock

Item Weight: 172 lb

The Bristol Console Table is composed of a riveting mix of mahogany solids, engineered hardwood and brass, the finishes of faux bone, vintage steel and antique brass a combination only a master mixologist could dream up. The hammered nailheads give it that extra oomph where design personality is concerned. The Bristol will equally introduce a rough luxe vibe to the urban oasis as it will the country manse. Design details include two adjustable shelves and adjustable glides. There are a number of pieces in our Bristol offerings.