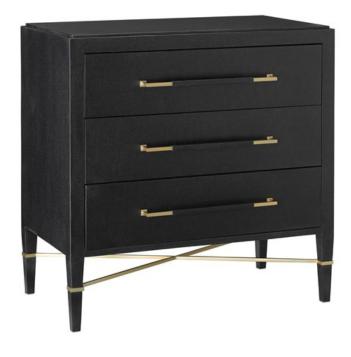

## Verona Black Chest

X marks the spot when the Verona Chest is introduced into a room. The black beauty with its sexy touch of gold is covered in black lacquered linen that is accented with champagne-finished metal detailing. This chest has so much style, it will be the scene of many a joyous good-nights. Design details include linen-wrapped metal handles, soft-close door hinges, adjustable glides, solid mahogany French dovetail drawer boxes, removable drawer liners and an antitip kit. There are a number of pieces in the Verona family of furnishings.

## 3000-0065

Overall: 32"h x 32"w x 18"d

Finish: Black Lacquered Linen/Champagne

Materials: Linen/Solid Wood/Engineered Wood/Metal/Faux Velvet

Availability: In Stock

Item Weight: 112 lb