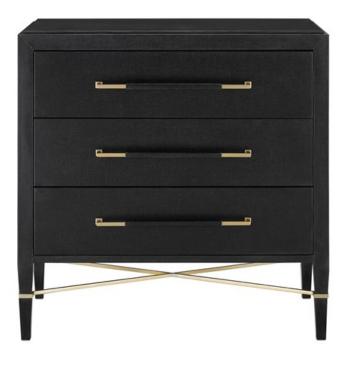

## Verona Black Chest

X marks the spot when the Verona Chest is introduced into a room. The black beauty with its sexy touch of gold is covered in black lacquered linen that is accented with champagne-finished metal detailing. This chest has so much style, it will be the scene of many a joyous good-nights. Design details include linen-wrapped metal handles, soft-close door hinges, adjustable glides, solid mahogany French dovetail drawer boxes, removable drawer liners and an antitip kit. There are a number of pieces in the Verona family of furnishings.

## 3000-0065

Overall: 32"h x 32"w x 18"d

Finish: Black Lacquered Linen/Champagne

Materials: Linen/Solid Wood/Engineered Wood/Metal/Faux Velvet

Availability: In Stock

Item Weight: 112 lb