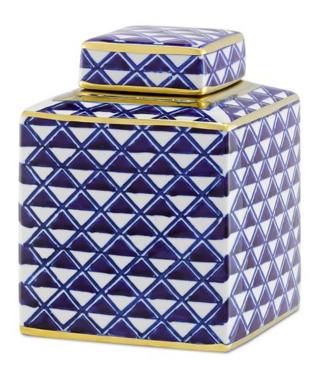

## Juko Blue Jar

1200-0112

Overall: 8.25"h x 6.375"w x 6.375"d

Finish: Blue/White/Metallic Gold

Materials: Ceramic

Availability: In Stock

Item Weight: 4 lb

Our Juko Blue Jar is made of ceramic with a classical pyramid motif in lush blue and crisp white running along its surface. The dressiness of this decorative accessory is made luminous with the hand-painted metallic gold lines that bisect the culmination points, from the implied base to the slanted top and the matching lid. This composition is so sophisticated, it could have been inspired by decorative jars treasured by 1960s socialites on par with Jackie O.