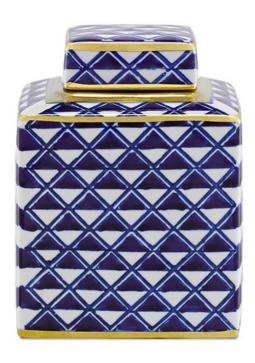

## Juko Blue Jar

1200-0112

Overall: 8.25"h x 6.375"w x 6.375"d

Finish: Blue/White/Metallic Gold

Materials: Ceramic

Availability: In Stock

Item Weight: 4 lb

Our Juko Blue Jar is made of ceramic with a classical pyramid motif in lush blue and crisp white running along its surface. The dressiness of this decorative accessory is made luminous with the hand-painted metallic gold lines that bisect the culmination points, from the implied base to the slanted top and the matching lid. This composition is so sophisticated, it could have been inspired by decorative jars treasured by 1960s socialites on par with Jackie O.