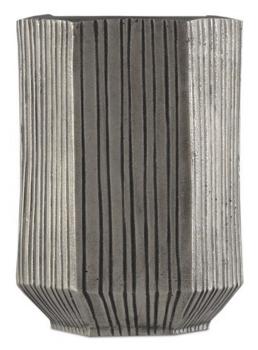

## Bavi Silver Large Vase

1200-0106

Overall: 13.75"h x 10"w x 8.75"d

Finish: Nickel Antique

Materials: Cast Aluminum

Availability: In Stock

Item Weight: 12 lb

As if it is glancing back to antiquity when primitive vessels were coveted as important life-sustainers, our Bavi Silver Large Vase affects a primordial pose. Made of cast aluminum that has been treated to a nickel antique finish, the appearance of age on this decorative accessory comes from the shape and the surface. The finish gathers in the crevices and in the stippling purposefully left on the piece to make the metal feel older than time itself. The Bavi comes in several sizes and finishes.