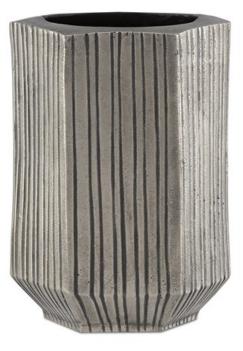

## Bavi Silver Large Vase

1200-0106

Overall: 13.75"h x 10"w x 8.75"d

Finish: Nickel Antique

Materials: Cast Aluminum

Availability: In Stock

Item Weight: 12 lb

As if it is glancing back to antiquity when primitive vessels were coveted as important life-sustainers, our Bavi Silver Large Vase affects a primordial pose. Made of cast aluminum that has been treated to a nickel antique finish, the appearance of age on this decorative accessory comes from the shape and the surface. The finish gathers in the crevices and in the stippling purposefully left on the piece to make the metal feel older than time itself. The Bavi comes in several sizes and finishes.