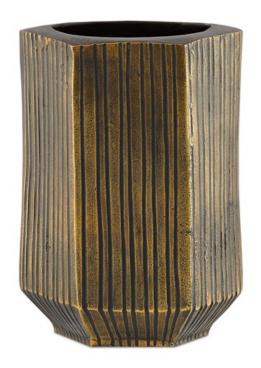

## Bavi Brass Large Vase

1200-0104

Overall: 13.75"h x 10"w x 8.75"d

Finish: Antique Brass/Black

Materials: Cast Aluminum

Availability: In Stock

Item Weight: 12 lb

As if it is glancing back to antiquity when primitive vessels were coveted as important life-sustainers, our Bavi Brass Large Vase affects a primordial pose. Made of cast aluminum that has been treated to a mix of antique brass and black finishes, the appearance of age on this decorative accessory comes from the shape and the surface. The black finish gathers in the crevices and in the stippling purposefully left on the piece to make the brass feel older than time itself. The Bavi comes in several sizes and finishes.