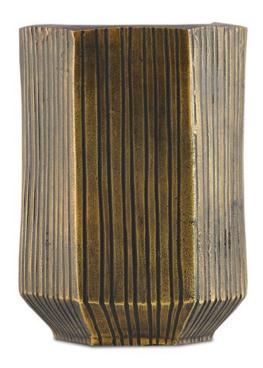

## Bavi Brass Large Vase

1200-0104

Overall: 13.75"h x 10"w x 8.75"d

Finish: Antique Brass/Black

Materials: Cast Aluminum

Availability: In Stock

Item Weight: 12 lb

As if it is glancing back to antiquity when primitive vessels were coveted as important life-sustainers, our Bavi Brass Large Vase affects a primordial pose. Made of cast aluminum that has been treated to a mix of antique brass and black finishes, the appearance of age on this decorative accessory comes from the shape and the surface. The black finish gathers in the crevices and in the stippling purposefully left on the piece to make the brass feel older than time itself. The Bavi comes in several sizes and finishes.