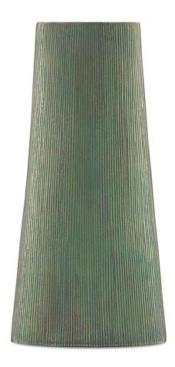

## Pari Green Large Vase

1200-0102

Overall: 19.25"h x 4"w x 9.5"d

Finish: Green Patina

Materials: Cast Aluminum

Availability: In Stock

Item Weight: 6 lb

The Pari Green Large Vase is made of cast aluminum that has been enlivened with a green patina, the striations in the surface of the decorative vase upping the ante on the textural interest given the patina gathers in the crevices and is wiped away in spots on the higher lines. The aged feel of this piece can be credited to the artisans who hand-finish our decorative objects to make them appear as if they are one-of-a-kind. We offer the Pari in several sizes.