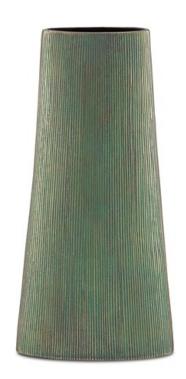

## Pari Green Large Vase

1200-0102

Overall: 19.25"h x 4"w x 9.5"d

Finish: Green Patina

Materials: Cast Aluminum

Availability: In Stock

Item Weight: 6 lb

The Pari Green Large Vase is made of cast aluminum that has been enlivened with a green patina, the striations in the surface of the decorative vase upping the ante on the textural interest given the patina gathers in the crevices and is wiped away in spots on the higher lines. The aged feel of this piece can be credited to the artisans who hand-finish our decorative objects to make them appear as if they are one-of-a-kind. We offer the Pari in several sizes.