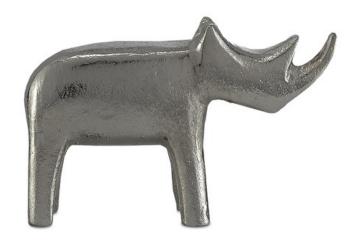

## Kano Silver Small Rhino

1200-0082

N (

Overall: 4.75"h x 2"w x 7.5"d

Finish: Silver

Materials: Cast Aluminum

Availability: In Stock

Item Weight: 1.5 lb

Place our Kano Silver Small Rhino on a shelf or atop a stack of coffee-table books and watch its gleaming silhouette make a commanding statement. The decorative sculpture is made of cast aluminum that has been treated to a silver finish. The stippled surface brings this rhino with its implied features an extra dose of charm and the tried-and-true feeling that bling is meant to turn up the volume on any style. We offer the Kano in several sizes and finishes.