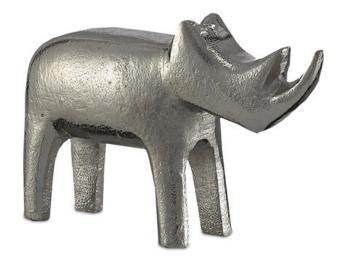

## Kano Silver Small Rhino

1200-0082

N (

Overall: 4.75"h x 2"w x 7.5"d

Finish: Silver

Materials: Cast Aluminum

Availability: In Stock

Item Weight: 1.5 lb

Place our Kano Silver Small Rhino on a shelf or atop a stack of coffee-table books and watch its gleaming silhouette make a commanding statement. The decorative sculpture is made of cast aluminum that has been treated to a silver finish. The stippled surface brings this rhino with its implied features an extra dose of charm and the tried-and-true feeling that bling is meant to turn up the volume on any style. We offer the Kano in several sizes and finishes.