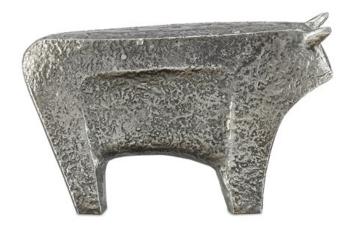

## Sampson Silver Large Bull

1200-0081

Overall: 7.25"h x 2.75"w x 12.25"d

Finish: Textured Silver

Materials: Cast Aluminum

Availability: In Stock

Item Weight: 3.75 lb

With its whimsical shape that could have sprung from the mind of an abstract artist, our Sampson Silver Large Bull is a cheeky creature made of cast aluminum that has been treated to a textured silver finish. The mottled surface brings this decorative sculpture with its implied features an extra dose of charm and the tried-and-true feeling that it was manufactured during a time when souvenirs from across the border were prized possessions. We offer the Sampson in several sizes and finishes.