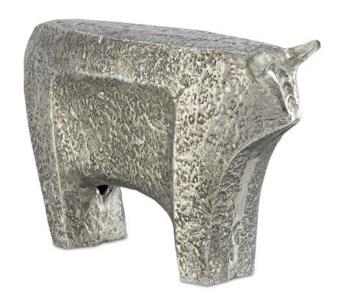

## Sampson Silver Large Bull

1200-0081

Overall: 7.25"h x 2.75"w x 12.25"d

Finish: Textured Silver

Materials: Cast Aluminum

Availability: In Stock

Item Weight: 3.75 lb

With its whimsical shape that could have sprung from the mind of an abstract artist, our Sampson Silver Large Bull is a cheeky creature made of cast aluminum that has been treated to a textured silver finish. The mottled surface brings this decorative sculpture with its implied features an extra dose of charm and the tried-and-true feeling that it was manufactured during a time when souvenirs from across the border were prized possessions. We offer the Sampson in several sizes and finishes.